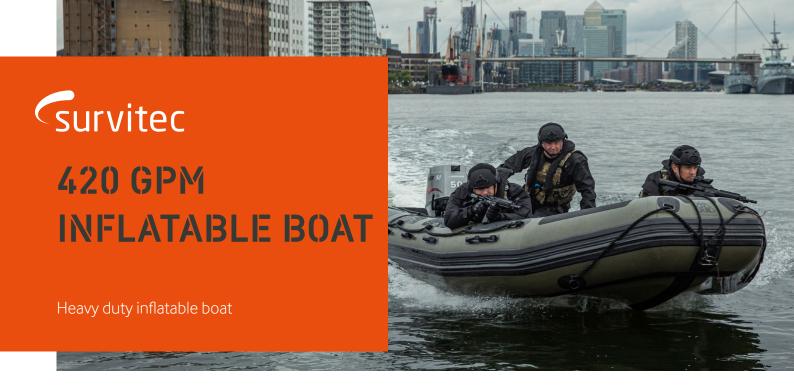

**Vital for quick deployment, reconnaissance, and rescues.** The 420GPM is a lightweight, small pack size boat. Improving user mobility and helping ensure you are agile and ready for multiple scenarios.

## **420 GPM INFLATABLE BOAT**